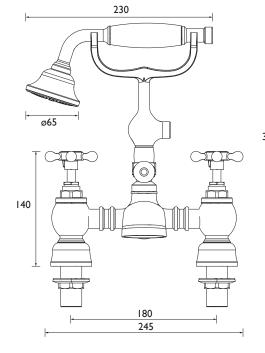

## Dimensions (measurements in mm)

| Flow Rates (I/min)          |     |      |      |       |       |      |  |  |
|-----------------------------|-----|------|------|-------|-------|------|--|--|
| System Pressure (bar)       | 0.2 | 0.5  | 1    | 2     | 3     | 5    |  |  |
| Through Bath Filler (mixed) | 32  | 50.6 | 71.5 | 101.2 | 123.9 | 160  |  |  |
| Through Handset (mixed)     | 4.7 | 7.4  | 10.5 | 14.9  | 18.2  | 23.5 |  |  |